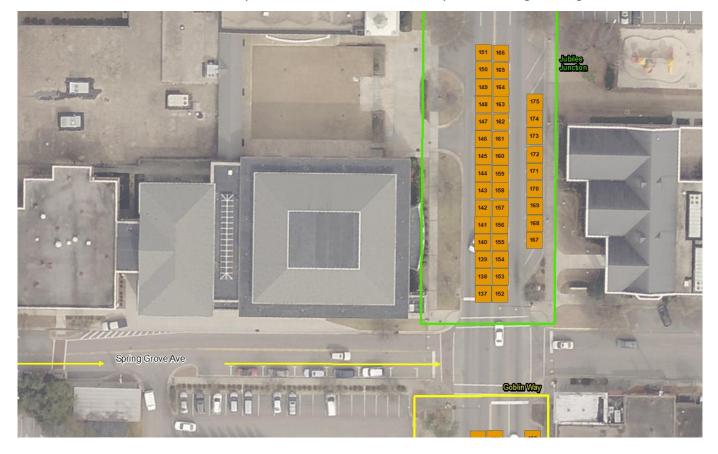

## **Jubilee Junction**

Craft Vendors:

Booths 137 - 175

Please arrive 7:30-9:30am for setup

#### **Directions:**

Enter Spring Grove Ave from West Ave. Someone will direct you to your booth location. Please have your booth number and name of booth you registered so we can quickly locate your spot. Please unload, move your vehicle, and then come back and setup your booth.

Thank You for your time and patience, JOJ Committee

Point of Contact: Derek Boyd 803-441-4350 Email: dboyd@northaugustasc.gov