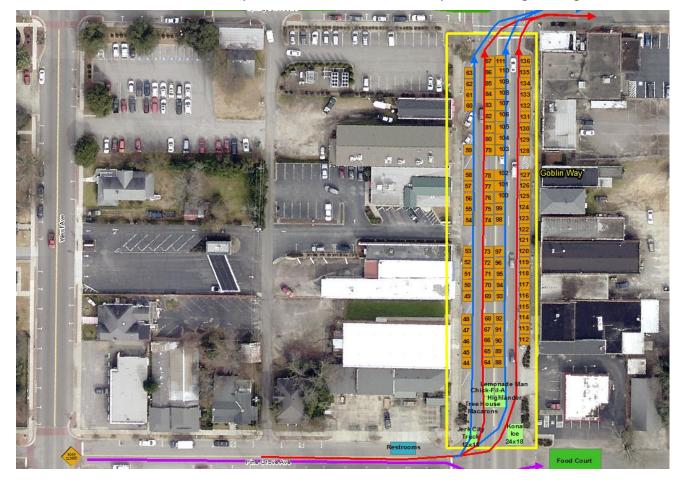

# **Goblin Way**

Craft Vendors:

**7:30-8:30am**: Booths 64 - 87 & Booths 112 - 136 8:30-9:30am: Booths 44-63 & Booths 88-111

### **Attention Please Read!**

To minimize vendor setup and traffic issues we have scheduled times for craft vendors to setup. Please note your booth number and time slot.

#### **Directions:**

Enter Pine Grove Ave from West Ave. Someone will direct you to your booth location. Please have your booth number and name of booth you registered so we can quickly locate your spot. Please unload, move your vehicle, and then come back and setup your booth.

Thank You for your time and patience, JOJ Committee

Point of Contact: Derek Boyd 803-441-4350 Email: dboyd@northaugustasc.gov