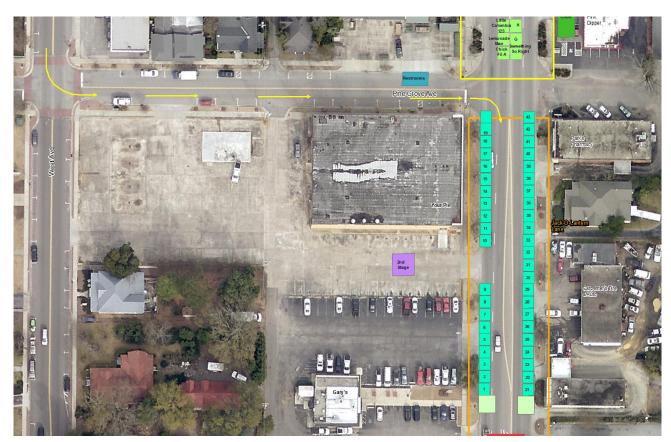

## Jack-O-Lantern Lane

Craft Vendors: **Premium Vendors** 

JACKO

Vendors Booths 1-20 & Booths 21-43

Please arrive 7:30 – 9:30am Saturday morning for setup.

#### **Directions:**

Enter Pine Grove Ave from West Ave. Someone will direct you to your booth location. Please have your booth number and name of booth you registered so we can quickly locate your spot. Please unload, move your vehicle, and then come back and setup your booth.

Thank You for your time and patience, JOJ Committee

Point of Contact: Derek Boyd 803-441-4350 Email: dboyd@northaugustasc.gov